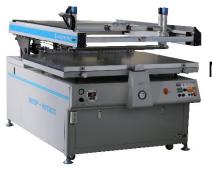

### Flagship Product: Press Equipment

**SEMI AUTOMATIC SCREEN PRINTING** MC

VISION TYPE SEMI **AUTOMATIC SCREEN** PRINTING MC

FOUR POST SEMI **AUTOMATIC SCREEN** PRINTING Meress Equipment

**LARGE-SIZED SEMI AUTOMATIC SCREEN** PRINTING MC

#### Flagship Product: Press Equipment

**SEMI AUTOMATIC SCREEN** PRINTING MC (8060S precision type)

**SEMI AUTOMATIC** SCREEN PRINTING MC (5060S precision type)

**FOUR POST** SEMI **AUTOMATIC SCREEN** PRINTING MC (5090B Thick, Heavy Loading)

Medium size FOUR **POST SEMI AUTOMATIC MC** (90130S standard form)

Flagship Product: Press Equipment