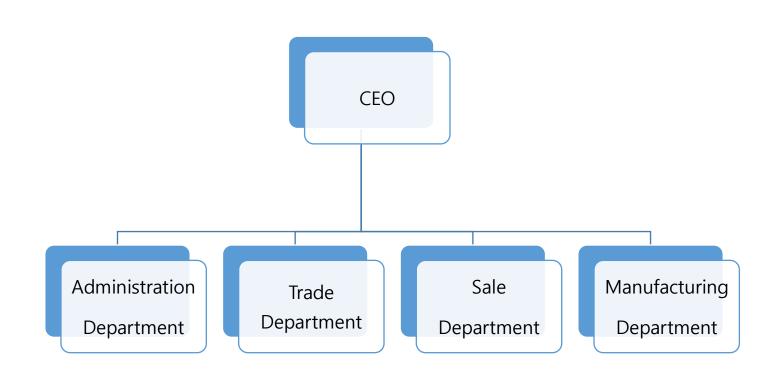

2004. 05     | Establish WOOK-IL SP TECH: Subsidiar Company                                              |
| 2005. 11     | Relocation of head office                                                                 |
| 2007. 09     | Achieving \$ 1.75 million in direct exports                                               |
| 2009. 06     | SKC Haas Export agency entry                                                              |
| 2012. 12     | The 49 <sup>th</sup> annual trading clay of 1million\$ Top Prime Ministers of Export      |
| 2017. 07     | "Micro-pattern formation (Patent registration no.10-2015-0183640)                         |
|              |                                                                                           |

**HISTORY** 







#### ORGANIZTION









#### Integrated Facility Implementation System



Integrated Facility
Implementation System







#### BUSINESS INFORMATION









### Flagship Product: Press Equipment



**SEMI AUTOMATIC SCREEN PRINTING** MC



VISION TYPE SEMI **AUTOMATIC SCREEN** PRINTING MC



FOUR POST SEMI **AUTOMATIC SCREEN** PRINTING Meress Equipment



**LARGE-SIZED SEMI AUTOMATIC SCREEN** PRINTING MC







#### Flagship Product: Press Equipment



**SEMI AUTOMATIC SCREEN** PRINTING MC (8060S precision type)



**SEMI AUTOMATIC** SCREEN PRINTING MC (5060S precision type)



**FOUR POST** SEMI **AUTOMATIC SCREEN** PRINTING MC (5090B Thick, Heavy Loading)



Medium size FOUR **POST SEMI AUTOMATIC MC** (90130S standard form)

Flagship Product: Press Equipment







## Flagship Product: Pre Press Equipme