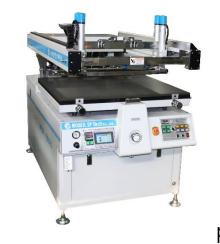

### Flagship Product: Press Equipment

**SEMI AUTOMATIC SCREEN PRINTING** MC

VISION TYPE SEMI **AUTOMATIC SCREEN** PRINTING MC

FOUR POST SEMI **AUTOMATIC SCREEN** PRINTING Meress Equipment

**LARGE-SIZED SEMI AUTOMATIC SCREEN** PRINTING MC

#### Flagship Product: Press Equipment

**SEMI AUTOMATIC SCREEN** PRINTING MC (8060S precision type)

**SEMI AUTOMATIC** SCREEN PRINTING MC (5060S precision type)

**FOUR POST** SEMI **AUTOMATIC SCREEN** PRINTING MC (5090B Thick, Heavy Loading)

Medium size FOUR **POST SEMI AUTOMATIC MC** (90130S standard form)

Flagship Product: Press Equipment