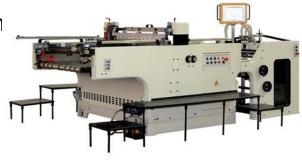

#### Special Business

**Roll Cuting** Machine

Co<sub>2</sub> Laser Machine (Scan Lab type)

Film Slitting & Re – Reeling Mc

Co<sub>2</sub> Laser Machine (Direct Type)