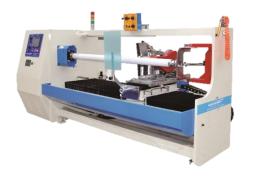

#### Special Business

**Roll Cuting** Machine

Co<sub>2</sub> Laser Machine (Scan Lab type)

Film Slitting & Re – Reeling Mc

Co<sub>2</sub> Laser Machine (Direct Type)