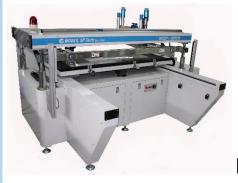

### Flagship Product: Press Equipment

**SEMI AUTOMATIC SCREEN PRINTING** MC

VISION TYPE SEMI **AUTOMATIC SCREEN** PRINTING MC

FOUR POST SEMI **AUTOMATIC SCREEN** PRINTING Meress Equipment

**LARGE-SIZED SEMI AUTOMATIC SCREEN** PRINTING MC

#### Flagship Product: Press Equipment

**SEMI AUTOMATIC SCREEN** PRINTING MC (8060S precision type)

**SEMI AUTOMATIC** SCREEN PRINTING MC (5060S precision type)

**FOUR POST** SEMI **AUTOMATIC SCREEN** PRINTING MC (5090B Thick, Heavy Loading)

Medium size FOUR **POST SEMI AUTOMATIC MC** (90130S standard form)

Flagship Product: Press Equipment