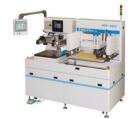

Medium size FOUR **POST SEMI AUTOMATIC MC** (90130S standard form)

Flagship Product: Press Equipment