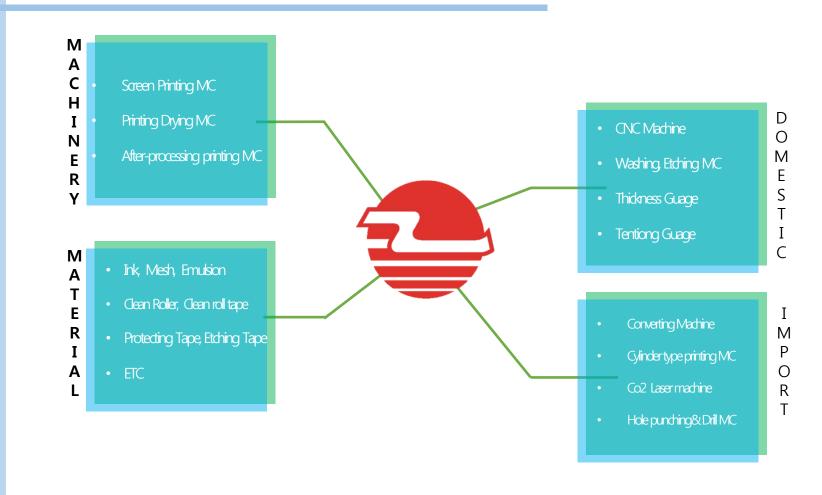

of head office                                                                 |
| 2007. 09     | Achieving \$ 1.75 million in direct exports                                               |
| 2009. 06     | SKC Haas Export agency entry                                                              |
| 2012. 12     | The 49 <sup>th</sup> annual trading clay of 1million\$ Top Prime Ministers of Export      |
| 2017. 07     | "Micro-pattern formation (Patent registration no.10-2015-0183640)                         |
|              |                                                                                           |

**HISTORY** 







#### ORGANIZTION









#### Integrated Facility Implementation System



Integrated Facility
Implementation System







#### BUSINESS INFORMATION









### Flagship Product: Press Equipment



**SEMI AUTOMATIC SCREEN PRINTING** MC



VISION TYPE SEMI **AUTOMATIC SCREEN** PRINTING MC



FOUR POST SEMI **AUTOMATIC SCREEN** PRINTING Meress Equipment



**LARGE-SIZED SEMI AUTOMATIC SCREEN** PRINTING MC







#### Flagship Product: Press Equipment



**SEMI AUTOMATIC SCREEN** PRINTING MC (8060S precision type)



**SEMI AUTOMATIC** SCREEN PRINTING MC (5060S precision type)



**FOUR POST** SEMI **AUTOMATIC SCREEN** PRINTING MC (5090B Thick, Heavy Loading)



Medium size FOUR **POST SEMI AUTOMATIC MC** (90130S standard form)

Flagship Product: Press Equipment







## Flagship Product: Pre Press Equipment



U.V **EXPOSURE** MC



**AUTOMATIC EMULSION** COATING MC



**SCREEN** DRYER(INSUL ATION TYPE)



**AUTOMATIC SCREEN WASH-OUT MC